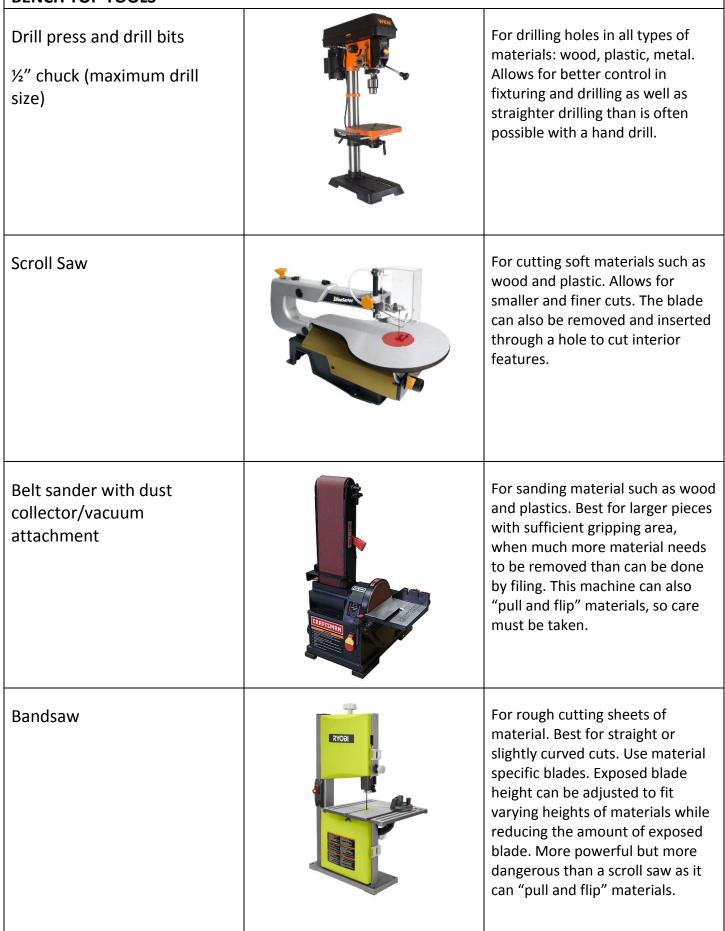

## **BENCH TOP TOOLS**

| Miter Saw/ Chop saw  | For straight cuts in wood studs<br>and planks such as 2 x 4's.<br>Spinning is blade is pivoted down<br>to cut material aligned on bed.<br>Can make precise angle cuts by<br>rotating bed. Available with and<br>without "glide" feature that<br>extends travel of blade. |
|----------------------|--------------------------------------------------------------------------------------------------------------------------------------------------------------------------------------------------------------------------------------------------------------------------|
| Hot Wire Foam Cutter | Used for cutting hard foam board<br>such as insulation foam. Hot<br>wires melts foam as it passes<br>through, making an odor. Best to<br>use in a well-ventilated space.                                                                                                 |